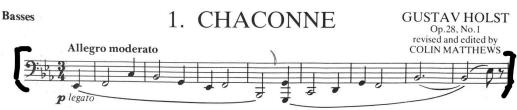

## UNL Tuba Diagnostic Audition Fall 2024 For placement in Symphonic Band and Orchestra

-Auditions will take place in Room 130 (Westbrook Music Building) on August 26th, 2024 -Trombones will begin at 7pm

-Tubas/Euphoniums will begin at approximately 7:40pm.

-Listen to the excerpt(s) thoroughly for style and performance practice

-Practice with a metronome and/or recording

-You do not need to play the Wagner if you are not interested in orchestra.

-FAQs available at boatlas.com/auditions. Further questions: ratlas2@unl.edu

## 1st Suite in Eb



## Tyrell #2



## **Overture to Die Meistersinger - Wagner**